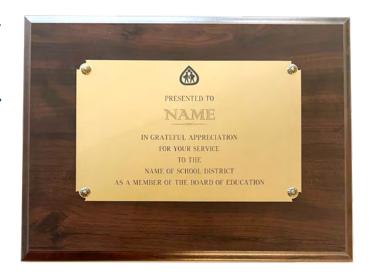

## If you're looking for a way to say "thank you" to those who served the children and schools in your community—look no further.

This handsome 9"x 12" cherry-finished plaque, bearing the NJSBA seal on a polished brass plate, can be engraved with the names, dates and services of those special people you wish to honor. Include how you want the plaque worded or phrased. NJSBA will handle the details such as layout and engraving.